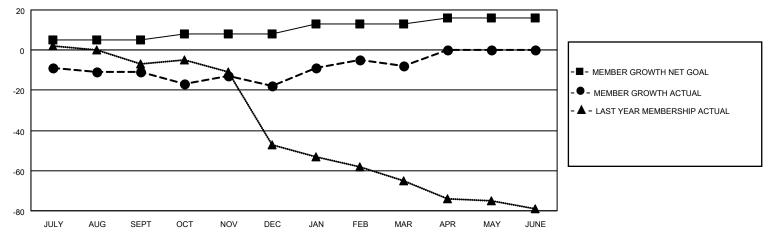

#### GOALS AND ACTUAL MEMBERS CUMULATIVE

| DROPPED CLUBS: 2 |    | 21 CLUBS OF 42 ADDED 1 OR<br>MORE NEW MEMBERS | GENDER DISTRIBUTION           |              |  |
|------------------|----|-----------------------------------------------|-------------------------------|--------------|--|
|                  |    | MORE NEW MEMBERS                              | MALE                          | 802 (78.09%) |  |
|                  |    |                                               | FEMALE                        | 225 (21.91%) |  |
| DROPPED MEMBERS  |    |                                               | NON BINARY                    | 0 (0.00%)    |  |
|                  |    |                                               | PREFER NOT TO ANSWER          | 0 (0.00%)    |  |
| DECEASED         | 15 |                                               |                               |              |  |
| CLUB CANCELLED   | 8  | CLICK HERE FOR CUMULATIVE                     | TOTAL FAMILY UNIT MEMBERS 129 |              |  |
| OTHER            | 44 | MEMBERSHIP DATA                               |                               |              |  |
| TOTAL            | 67 |                                               | FAMILY MEMBERS PAYING HAI     | F DUES 67    |  |
|                  |    |                                               |                               |              |  |